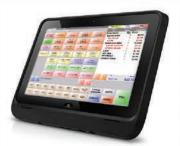

## NEW TABLET-BASED RESTAURANT PRO EXPRESS™ AND CASH REGISTER EXPRESS™

**POS Solutions** 

Award winnning software packages now compatible with many popular tablet devices, includes new signature capture and other mobile features

The ProsPay Touch retail terminal is a lightweight compact touch terminal that is designed to meet the most demanding work enviornment at the Point of Sale. Thanks to its large touch screen and intergraded printer, user interaction is easy and fast.

Whether it's installed vertically or horizontally, you can adjust the inclination grade of the TFT touch screen and start working.

Additionally, our retail terminals come with a wide array of accessories to adapt to any need or working enviornment.