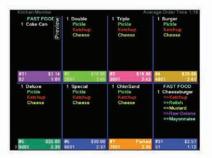

#### IN THE KITCHEN

**Printer and Monitor Display** 

- Order management by printer and monitor display
- Configuration of different locations and department productions