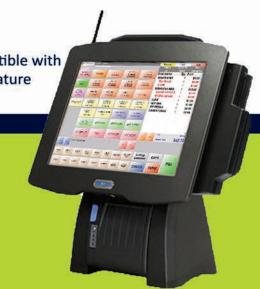

#### TERMINALS FOR PROSPAY RESTAURANT

in-One POS Interface Scale

Barcode Reader

Cash Drawer

#### **ELECTRONIC PAYMENT**

ProsPay Restaurant solution incorporates electronic payment for credit cards through a magnetic card reader in touch terminals with broadband access