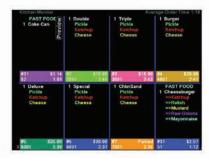

### IN THE KITCHEN

**Printer and Monitor Display** 

- Order management by printer and monitor display
- Configuration of different locations and department productions

#### **Order Printer**

•Instant print out of all orders that are issued from bar or tables