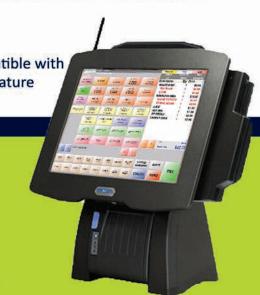

#### **POS Solutions**

Award winnning software packages now compatible with many popular tablet devices, includes new signature capture and other mobile features

The ProsPay Touch retail terminal is a lightweight compact touch terminal that is designed to meet the most demanding work enviornment at the Point of Sale. Thanks to its large touch screen and intergraded printer, user interaction is easy and fast.

Whether it's installed vertically or horizontally, you can adjust the inclination grade of the TFT touch screen and start working.

Additionally, our retail terminals come with a wide array of accessories to adapt to any need or working enviornment.