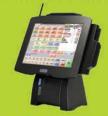

#### **POS Solutions**

Award winnning software packages now compatible with many popular tablet devices, includes new signature capture and other mobile features

The ProsPay Touch retail terminal is a lightweight compact touch terminal that is designed to meet the most demanding work enviornment at the Point of Sale. Thanks to its large touch screen and intergraded printer, user interaction is easy and fast.

Whether it's installed vertically or horizontally, you can adjust the inclination grade of the TFT touch screen and start working.

Additionally, our retail terminals come with a wide array of accessories to adapt to any need or working enviornment.