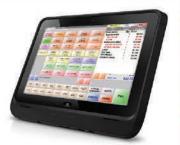

# NEW TABLET-BASED RESTAURANT PRO EXPRESS™ AND CASH REGISTER EXPRESS™

#### **POS Solutions**

Award winnning software packages now compatible with many popular tablet devices, includes new signature capture and other mobile features

The ProsPay Touch retail terminal is a lightweight compact touch terminal that is designed to meet the most demanding work enviornment at the Point of Sale. Thanks to its large touch screen and intergraded printer, user interaction is easy and fast.

Whether it's installed vertically or horizontally, you can adjust the inclination grade of the TFT touch screen and start working.

Additionally, our retail terminals come with a wide array of accessories to adapt to any need or working enviornment.