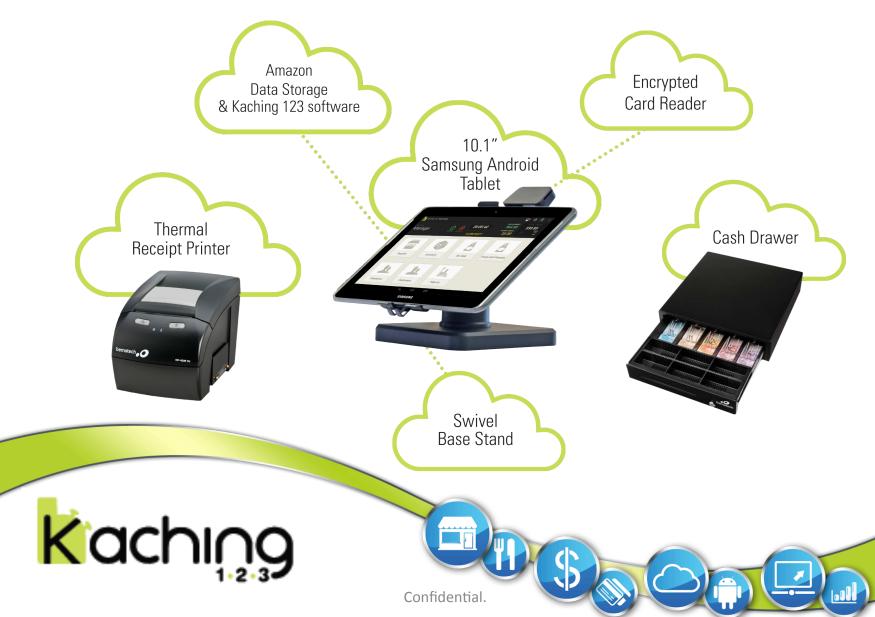

### The Basic Kaching 1.2.3 Bundle

#### What is Kaching 1.2.3?

- Kaching 1.2.3 is an Android Tablet System with full Point of Sale software and integrated Prepaid Services.
- Helps increase efficiency while combining state-of-the-art software with top-of-the-line hardware.
- Manage inventory with a built—in credit card processing module.
- Easy to use POS system includes cloud based data storage offline transactions and a employee payroll tracking.
- Wide range of comprehensive sales, inventory and management reports available from tablet, home computer or mobile device!