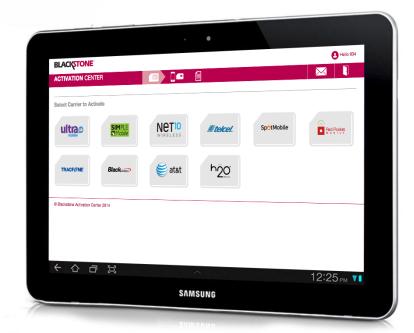

#### **Prepaid Wireless**

Pre-approved Up to **\$100,000**  **International Top Ups** 

- Built-in SIM activation center
- Easy Activations
- No need to visit different portals
- Faster Spiffs Collections
- No need to remember different credentials